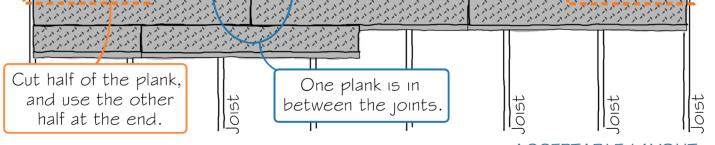

## PLANK LAYOUT ASSEMBLY

Make sure that the layout of the floor assembly is either preferred or the acceptable layout. Must stagger the joints to ensure a solid floor system.