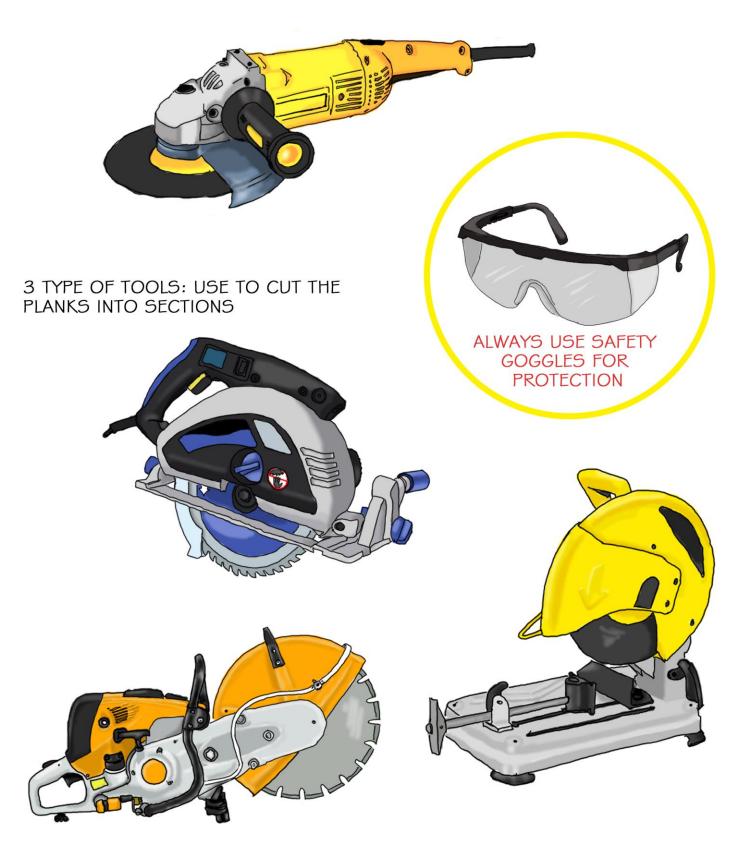

## FLOORING (DIAMOND PLANKING)

Cutting and fitting for diamond plank is done by the installer.

## INTERLOCKING THE PLANKS

Please follow the interlocking example below. Please note that the drawing is not to scale and is for reference purposes only.

TOOL OPTIONS USED TO MAKE CUT OUTS. EXAMPLE: POSTS