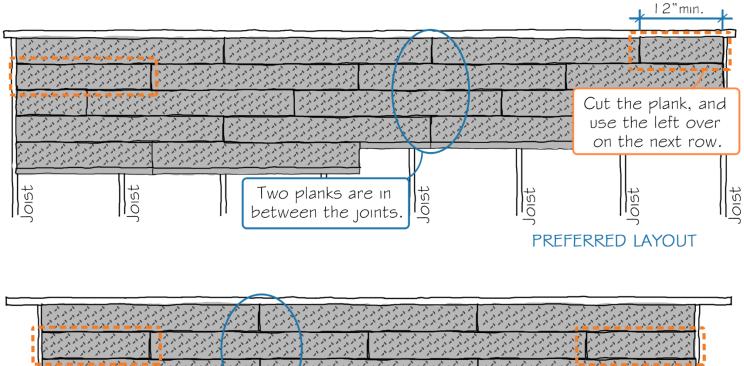

## PLANK LAYOUT ASSEMBLY

Make sure that the layout of the floor assembly is either preferred or the acceptable layout. Must stagger the joints to ensure a solid floor system.