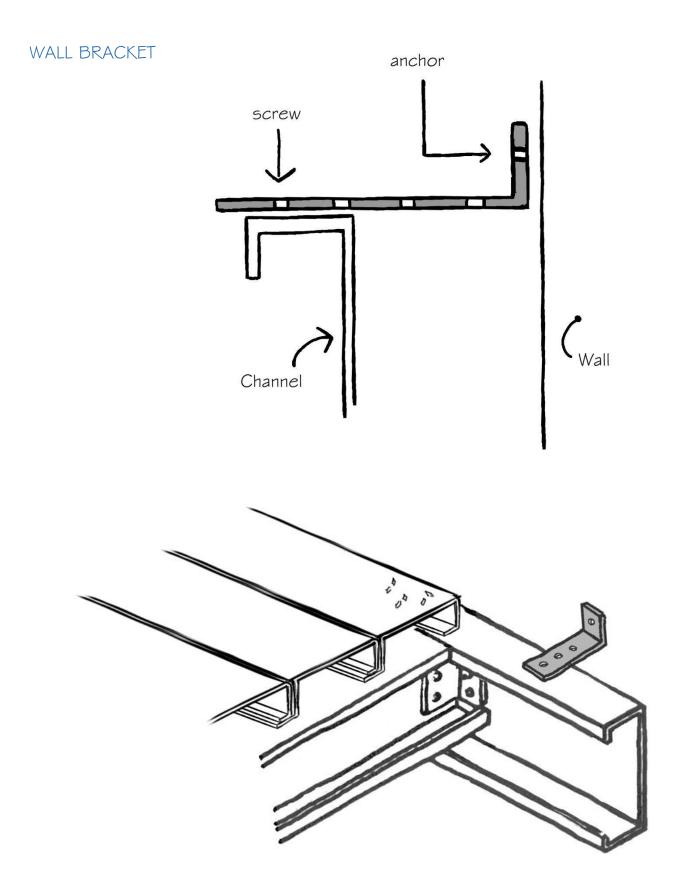

## FLOORING (DIAMOND PLANKING)

Cutting and fitting for diamond plank is done by the installer.