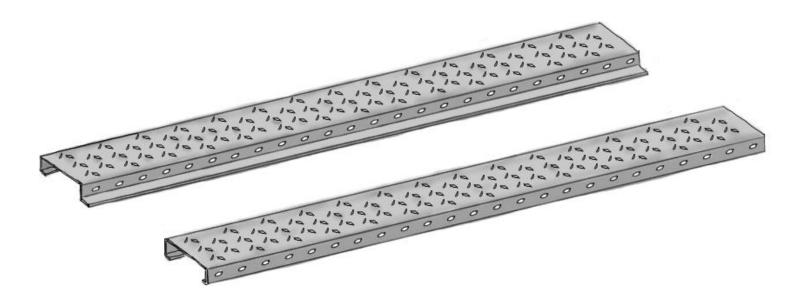

## FLOORING (DIAMOND PLANKING)

Cutting and fitting for diamond plank is done by the installer.