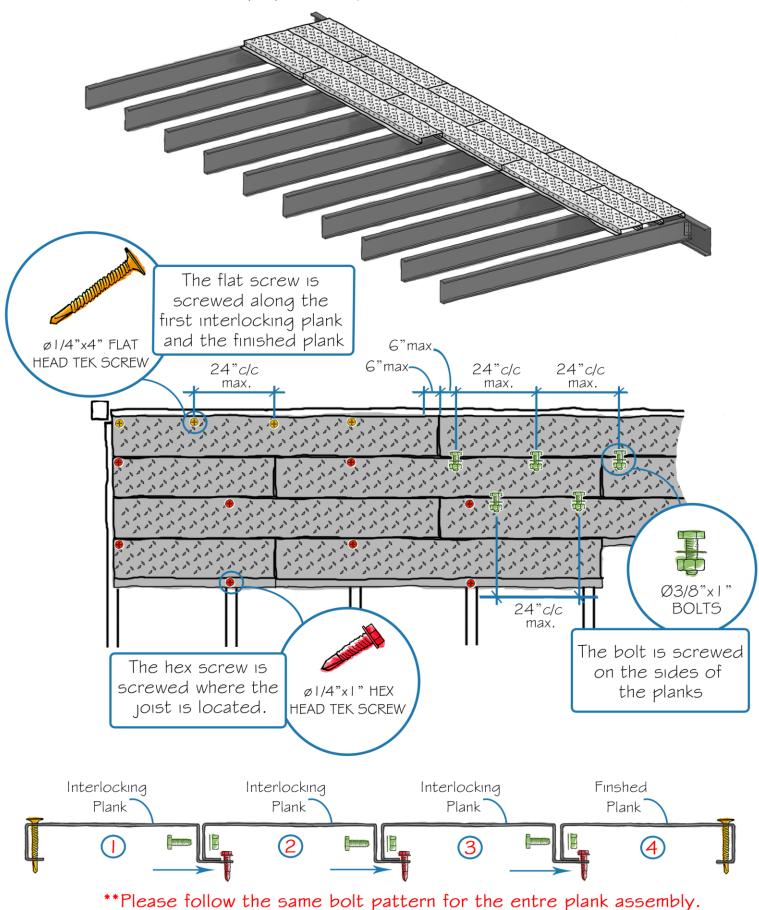

## INTERLOCKING THE PLANKS

Please follow the interlocking example below. Please note that the drawing is not to scale and is for reference purposes only.

TOOL OPTIONS USED TO MAKE CUT OUTS. EXAMPLE: POSTS

øl/4"xl" HEX HEAD TEK SCREW

ø1/4"x1 3/4" HEX HEAD TEK SCREW

ø1/4"x4" FLAT

ø1/4"x2" FLAT HEAD TEK SCREW HEAD TEK SCREW

RESINDEK APPROVED WOOD SCREW

ø5/16"x1" BOLT