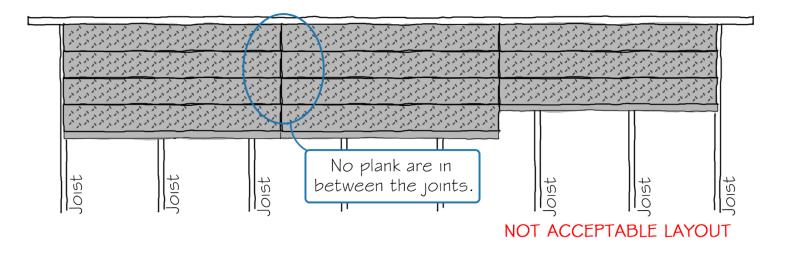

## PLANK LAYOUT ASSEMBLY

Make sure that the layout of the floor assembly is either preferred or the acceptable layout. Must stagger the joints to ensure a solid floor system.